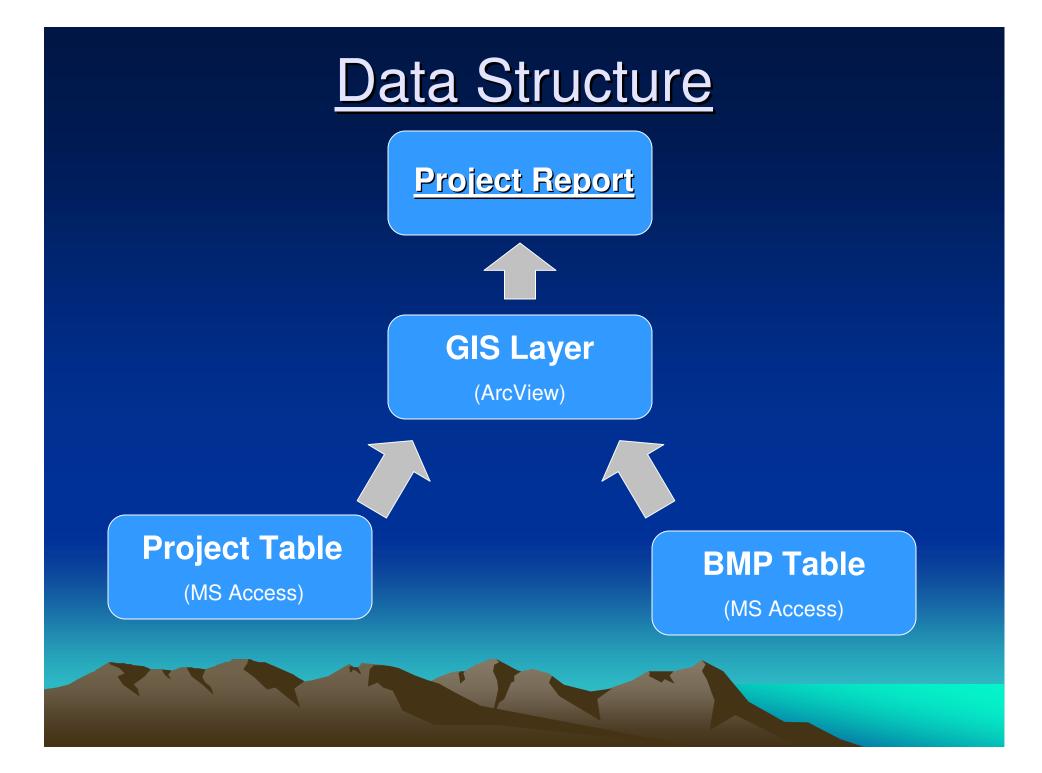

# W.Q. Project Inventory

#### Goal:

Create a centralized, spatial database of Water Quality Project BMPs that have been implemented in the Tahoe Basin.

## Project Table

•Unique Project ID #
•EIP #
•EIP Name

Implementer Proj. Name
Implementer #
State Funder Proj. Name
State Funder Proj. #

Federal Funder, Amount
State Funder, Amount
Local Funder, Amount

Maintenance PlansMonitoring Plans

•Construction Date

•Engineering Consultant

Const. Contractor

Last UpdateProject Comments

| 2                                                                                                                                                                                                                                                                                                                                                                                                                                                                                                                                                                                                                                                                                                                                                                                                                                                                                                                                                                                                                                                                                                                                                                                                                                                                                                                                                                                                                                                                                                                                                                                                                                                                                                                                                                                                                                                                                                                                                                                                                                                                                              | Mic        | rosoft Acces              | s           |                                                             |              |                       |                                  |                |                   |  |  |
|------------------------------------------------------------------------------------------------------------------------------------------------------------------------------------------------------------------------------------------------------------------------------------------------------------------------------------------------------------------------------------------------------------------------------------------------------------------------------------------------------------------------------------------------------------------------------------------------------------------------------------------------------------------------------------------------------------------------------------------------------------------------------------------------------------------------------------------------------------------------------------------------------------------------------------------------------------------------------------------------------------------------------------------------------------------------------------------------------------------------------------------------------------------------------------------------------------------------------------------------------------------------------------------------------------------------------------------------------------------------------------------------------------------------------------------------------------------------------------------------------------------------------------------------------------------------------------------------------------------------------------------------------------------------------------------------------------------------------------------------------------------------------------------------------------------------------------------------------------------------------------------------------------------------------------------------------------------------------------------------------------------------------------------------------------------------------------------------|------------|---------------------------|-------------|-------------------------------------------------------------|--------------|-----------------------|----------------------------------|----------------|-------------------|--|--|
| Ē                                                                                                                                                                                                                                                                                                                                                                                                                                                                                                                                                                                                                                                                                                                                                                                                                                                                                                                                                                                                                                                                                                                                                                                                                                                                                                                                                                                                                                                                                                                                                                                                                                                                                                                                                                                                                                                                                                                                                                                                                                                                                              | ile        | <u>E</u> dit <u>V</u> iew | Insert For  | mat <u>R</u> ecords <u>T</u> ools <u>W</u> indow <u>H</u> e | Þ            |                       |                                  | Type a ques    | tion for help 🚽 👻 |  |  |
| Image: Second secon |            |                           |             |                                                             |              |                       |                                  |                |                   |  |  |
|                                                                                                                                                                                                                                                                                                                                                                                                                                                                                                                                                                                                                                                                                                                                                                                                                                                                                                                                                                                                                                                                                                                                                                                                                                                                                                                                                                                                                                                                                                                                                                                                                                                                                                                                                                                                                                                                                                                                                                                                                                                                                                | <b>≣ 1</b> | Projects Ta               | ble : Table |                                                             |              |                       |                                  |                | - 🗆 🛛 🕯           |  |  |
|                                                                                                                                                                                                                                                                                                                                                                                                                                                                                                                                                                                                                                                                                                                                                                                                                                                                                                                                                                                                                                                                                                                                                                                                                                                                                                                                                                                                                                                                                                                                                                                                                                                                                                                                                                                                                                                                                                                                                                                                                                                                                                |            | projectID                 | EIP #       | EIP Name                                                    | Implementer  | Implementer Project # | Implementer Project Name         | Federal Funder | r Fed Fundi       |  |  |
|                                                                                                                                                                                                                                                                                                                                                                                                                                                                                                                                                                                                                                                                                                                                                                                                                                                                                                                                                                                                                                                                                                                                                                                                                                                                                                                                                                                                                                                                                                                                                                                                                                                                                                                                                                                                                                                                                                                                                                                                                                                                                                |            | 1                         | 4           | SOUTH SHORE CASINO COR                                      | El Dorado Co | 234-435               | Stateline Casinos Stormwater Pro | o LTBMU        | \$9,345,00        |  |  |
|                                                                                                                                                                                                                                                                                                                                                                                                                                                                                                                                                                                                                                                                                                                                                                                                                                                                                                                                                                                                                                                                                                                                                                                                                                                                                                                                                                                                                                                                                                                                                                                                                                                                                                                                                                                                                                                                                                                                                                                                                                                                                                | -          | 2                         | 123         | SIERRA TRACT RESIDENTIAL                                    | City SLT     | C-345                 | Sierra Tract                     | BOR            | 1                 |  |  |
|                                                                                                                                                                                                                                                                                                                                                                                                                                                                                                                                                                                                                                                                                                                                                                                                                                                                                                                                                                                                                                                                                                                                                                                                                                                                                                                                                                                                                                                                                                                                                                                                                                                                                                                                                                                                                                                                                                                                                                                                                                                                                                | H          | 3                         | 456         | INCLINE VILLAGE #2                                          | Washoe Co.   | XXX                   | Incline #2                       | LTBMU          | \$23,0(           |  |  |
|                                                                                                                                                                                                                                                                                                                                                                                                                                                                                                                                                                                                                                                                                                                                                                                                                                                                                                                                                                                                                                                                                                                                                                                                                                                                                                                                                                                                                                                                                                                                                                                                                                                                                                                                                                                                                                                                                                                                                                                                                                                                                                | -          | - 4                       | 456         | OTHER LAKES MONITORING                                      | CalTrans     | 23457                 | Goo on the Corner                | Multiple       | \$20,0(           |  |  |
|                                                                                                                                                                                                                                                                                                                                                                                                                                                                                                                                                                                                                                                                                                                                                                                                                                                                                                                                                                                                                                                                                                                                                                                                                                                                                                                                                                                                                                                                                                                                                                                                                                                                                                                                                                                                                                                                                                                                                                                                                                                                                                | н          | 5                         |             | Not EIP                                                     | Placer Co.   | 56-89-99              | Cows in the butter milk          | None           | 1                 |  |  |
|                                                                                                                                                                                                                                                                                                                                                                                                                                                                                                                                                                                                                                                                                                                                                                                                                                                                                                                                                                                                                                                                                                                                                                                                                                                                                                                                                                                                                                                                                                                                                                                                                                                                                                                                                                                                                                                                                                                                                                                                                                                                                                | *          | oNumber)                  |             | Not EIP                                                     | None         |                       |                                  | None           | 1                 |  |  |
|                                                                                                                                                                                                                                                                                                                                                                                                                                                                                                                                                                                                                                                                                                                                                                                                                                                                                                                                                                                                                                                                                                                                                                                                                                                                                                                                                                                                                                                                                                                                                                                                                                                                                                                                                                                                                                                                                                                                                                                                                                                                                                |            |                           |             |                                                             |              |                       |                                  |                | ~                 |  |  |
| Da                                                                                                                                                                                                                                                                                                                                                                                                                                                                                                                                                                                                                                                                                                                                                                                                                                                                                                                                                                                                                                                                                                                                                                                                                                                                                                                                                                                                                                                                                                                                                                                                                                                                                                                                                                                                                                                                                                                                                                                                                                                                                             | atasł      | neet View                 |             |                                                             |              |                       |                                  | NUM            | 1                 |  |  |
|                                                                                                                                                                                                                                                                                                                                                                                                                                                                                                                                                                                                                                                                                                                                                                                                                                                                                                                                                                                                                                                                                                                                                                                                                                                                                                                                                                                                                                                                                                                                                                                                                                                                                                                                                                                                                                                                                                                                                                                                                                                                                                |            | <                         |             |                                                             |              |                       |                                  |                |                   |  |  |

# **BMP** Table

|    | Aicrosoft Access                                                                                                                                        |              |                    |                                          |       |              |               |  |  |  |  |  |
|----|---------------------------------------------------------------------------------------------------------------------------------------------------------|--------------|--------------------|------------------------------------------|-------|--------------|---------------|--|--|--|--|--|
| Fi | Elle         Edit         View         Insert         Format         Records         Tools         Window         Help         Type a question for help |              |                    |                                          |       |              |               |  |  |  |  |  |
|    | M → M → M → M → M → M → M → M → M →                                                                                                                     |              |                    |                                          |       |              |               |  |  |  |  |  |
|    |                                                                                                                                                         |              |                    |                                          |       |              |               |  |  |  |  |  |
| Бп |                                                                                                                                                         |              |                    |                                          |       |              |               |  |  |  |  |  |
|    |                                                                                                                                                         |              |                    |                                          |       |              |               |  |  |  |  |  |
|    | III 2 BMP Table : Table                                                                                                                                 |              |                    |                                          |       |              |               |  |  |  |  |  |
|    |                                                                                                                                                         | bmplD        | projectID          | BMP Implemented                          | Size  | Units        | Constitute 1  |  |  |  |  |  |
|    |                                                                                                                                                         | BmpiD        |                    |                                          |       | Cubic Feet   | Quantity<br>2 |  |  |  |  |  |
| -  | -                                                                                                                                                       | 2            |                    | Detention (dry) Basin<br>Vegetated Swale |       | Square Feet  | 2             |  |  |  |  |  |
|    | 0                                                                                                                                                       | 3            |                    | SEZ Restoration                          |       | Square Feet  | 1             |  |  |  |  |  |
|    |                                                                                                                                                         | 4            |                    | Drop Inlet                               | 40000 | Square i eet | 12            |  |  |  |  |  |
|    | 5 2 Detention (dry) Basin                                                                                                                               |              |                    |                                          | 10000 | Cubic Feet   | 12            |  |  |  |  |  |
|    | 6 2 Percolation Trench                                                                                                                                  |              |                    |                                          |       | Cubic Feet   |               |  |  |  |  |  |
|    | 8 2 Curb & Gutter/AC Swale/E                                                                                                                            |              |                    |                                          |       | Linear Feet  |               |  |  |  |  |  |
|    | 10 2 Infiltration Basin                                                                                                                                 |              |                    |                                          |       | Cubic Feet   | 1             |  |  |  |  |  |
|    | 12 1 Rock Lined Channel                                                                                                                                 |              |                    |                                          | 500   | Cubic Feet   |               |  |  |  |  |  |
|    | 13 3 Porous Pavement                                                                                                                                    |              |                    |                                          | 45000 | Square Feet  | 1             |  |  |  |  |  |
|    | 14 3 Conveyance Piping                                                                                                                                  |              |                    |                                          | 100   | Linear Feet  | 1             |  |  |  |  |  |
|    |                                                                                                                                                         | 15           | 1                  |                                          |       |              |               |  |  |  |  |  |
|    |                                                                                                                                                         | 16           | 5                  | Conveyance Piping                        | 12    | Linear Feet  | 1000          |  |  |  |  |  |
|    | 17 5 Percolation Trench                                                                                                                                 |              |                    |                                          |       | Linear Feet  |               |  |  |  |  |  |
|    | 18 5 Filtration/Media Device                                                                                                                            |              |                    |                                          |       | CFS          | 2             |  |  |  |  |  |
|    |                                                                                                                                                         | 19           |                    | Drop Inlet                               |       | Total Units  | 22            |  |  |  |  |  |
|    |                                                                                                                                                         | 20           | Rock Lined Channel |                                          |       |              |               |  |  |  |  |  |
|    | *                                                                                                                                                       | (AutoNumber) |                    |                                          |       |              |               |  |  |  |  |  |
|    |                                                                                                                                                         |              |                    |                                          |       |              | ~             |  |  |  |  |  |
| <  | l .                                                                                                                                                     |              |                    | IIII                                     |       |              | >             |  |  |  |  |  |
| Da | Datasheet View                                                                                                                                          |              |                    |                                          |       |              |               |  |  |  |  |  |

Bmp ID #
Project ID #
BMP Name

Type
Quantity
Units

Wetland/Retention Basin
Detention (dry) Basin
Infiltration Basin

Vegetated Swale
Percolation Trench
Rock Lined Channel

•C&G/AC Swale/AC Berm
•Conveyance Piping
•Water Bar

Porous Pavement
Hard Coverage Removal
Soft Coverage to Pavement

Drainage Inlet
Sediment Trap
Sand/Oil Separator
Filtration/Media Device

CDS
BaySaver
Stormwater Interceptor
Vortechnics
Jenson

Revegetation
Retaining Wall
RipRap Slope Stabilization
SEZ Restoration

# Project Report